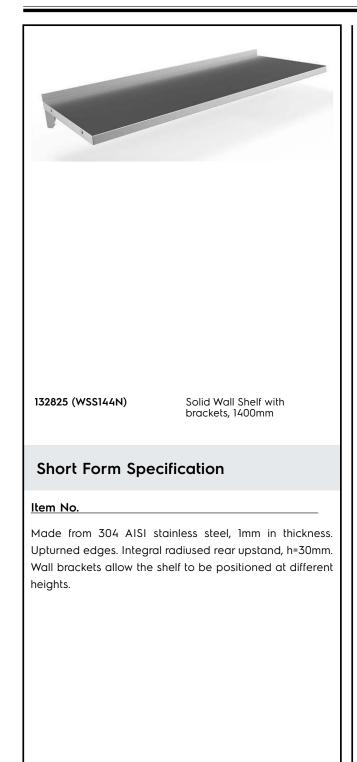

Standard Preparation 1400 mm Solid Wall Shelf with Brackets

| ITEM #       |  |
|--------------|--|
| MODEL #      |  |
| NAME #       |  |
| <u>SIS #</u> |  |
| AIA #        |  |
|              |  |

## Construction

- Made entirely in 304 AISI stainless steel, 10/10 in thickness; with a Scotch Brite finish.
- Upturned edges, 50 mm high, to guarantee operator safety.
- Incorporates a rear upstand to avoid spillage between wall and shelf.
- 100 mm upstand with 10 mm radioused corner and 13 mm deep, designed to be used against a wall.

## APPROVAL:

Excellence

| External dimensions, Width:  |         |
|------------------------------|---------|
| 132825 (WSS144N)             | 1400 mm |
| External dimensions, Depth:  | 400 mm  |
| External dimensions, Height: | 30 mm   |
| Upstand Dimensions, Height:  | 23 mm   |
| Upstand Dimensions, Depth:   | 2 mm    |
| Upstand Dimensions, Radius:  | R=10    |
| Net weight:                  | 6 kg    |
|                              |         |