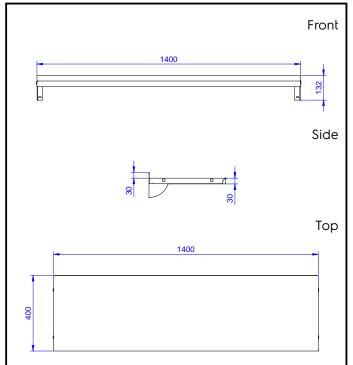

## APPROVAL:

Excellence

| External dimensions, Width:  |         |
|------------------------------|---------|
| 132825 (WSS144N)             | 1400 mm |
| External dimensions, Depth:  | 400 mm  |
| External dimensions, Height: | 30 mm   |
| Upstand Dimensions, Height:  | 23 mm   |
| Upstand Dimensions, Depth:   | 2 mm    |
| Upstand Dimensions, Radius:  | R=10    |
| Net weight:                  | 6 kg    |
|                              |         |